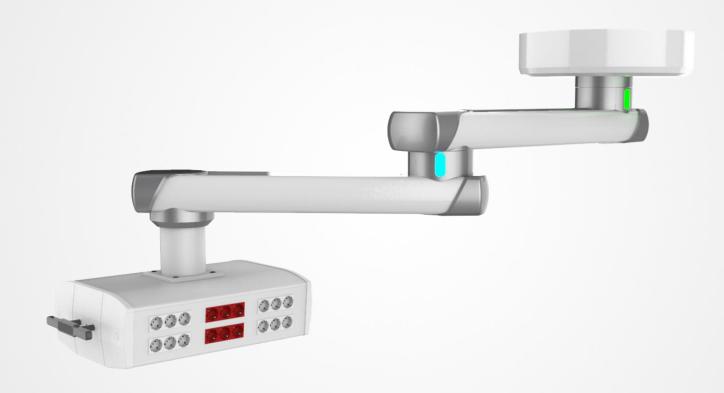

#### M20 Vertical Head:

- Flexible positioning of gas outlets as well as electrical fittings and data sockets
  - Gas, electric and data connections in different standards and types of many manufacturers
  - Ergonomic operations from the sides
- Availability of different lengths and colours
- Could be mounted on MediBoom® pendant systems
- Options:
  - Integrated indirect light system
  - Integrated cable management