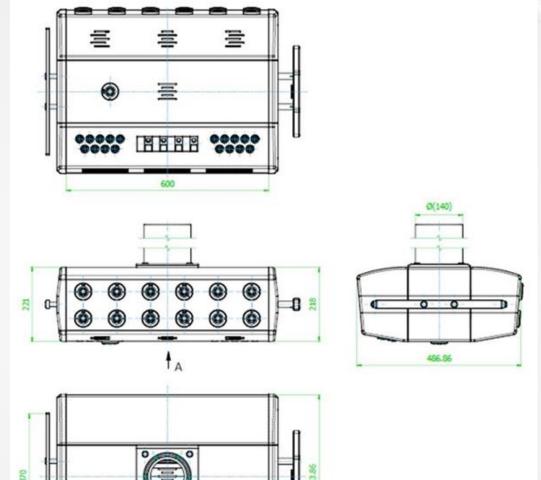

Bewegung federleicht gemacht

# M20 Service Head Concept

Medical Scandinavia



#### **M20** Horizontal Head:

- Flexible positioning of gas outlets as well as electrical fittings and data sockets
  - Gas, electric and data connections in different standards and types of many manufacturers
  - Ergonomic operations from the sides
- Outlets could also be mounted in the bottom of the Horizontal Head
- Availability of different lengths and colours
- Could be mounted on MediBoom® as well as on MediLift® pendant systems













**Dimensions** 







#### M20 Vertical Head:

- Flexible positioning of gas outlets as well as electrical fittings and data sockets
  - Gas, electric and data connections in different standards and types of many manufacturers
  - Ergonomic operations from the sides
- Availability of different lengths and colours
- Could be mounted on MediBoom® pendant systems
- Options:
  - Integrated indirect light system
  - Integrated cable management













### M6 vers. M20 -26% cross section reduction

D



...



# Vielen Dank.

www.ondal.de