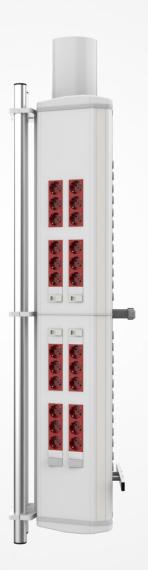

#### **M20** Horizontal Head:

- Flexible positioning of gas outlets as well as electrical fittings and data sockets
  - Gas, electric and data connections in different standards and types of many manufacturers
  - Ergonomic operations from the sides
- Outlets could also be mounted in the bottom of the Horizontal Head
- Availability of different lengths and colours
- Could be mounted on MediBoom® as well as on MediLift® pendant systems