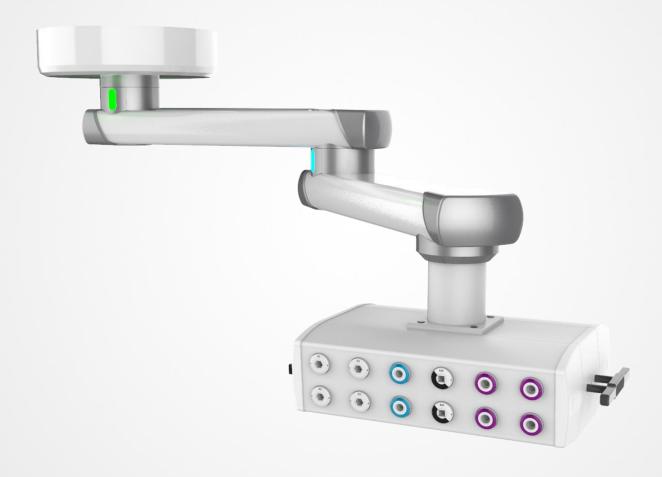

#### **M20** Horizontal Head:

- Flexible positioning of gas outlets as well as electrical fittings and data sockets
  - Gas, electric and data connections in different standards and types of many manufacturers
  - Ergonomic operations from the sides
- Outlets could also be mounted in the bottom of the Horizontal Head
- Availability of different lengths and colours
- Could be mounted on MediBoom® as well as on MediLift® pendant systems