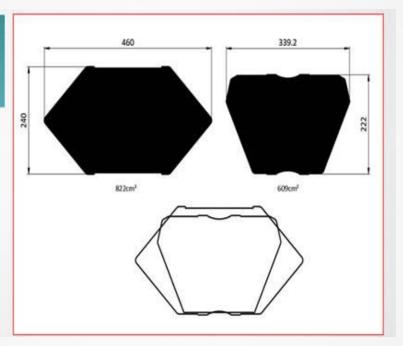

ifferent standards and types of many manufacturers
  - Ergonomic operations from the sides
- Outlets could also be mounted in the bottom of the Horizontal Head
- Availability of different lengths and colours
- Could be mounted on MediBoom® as well as on MediLift® pendant systems













**Dimensions** 







#### M20 Vertical Head:

- Flexible positioning of gas outlets as well as electrical fittings and data sockets
  - Gas, electric and data connections in different standards and types of many manufacturers
  - Ergonomic operations from the sides
- Availability of different lengths and colours
- Could be mounted on MediBoom® pendant systems
- Options:
  - Integrated indirect light system
  - Integrated cable management













### M6 vers. M20 -26% cross section reduction

D



...



# Vielen Dank.

www.ondal.de