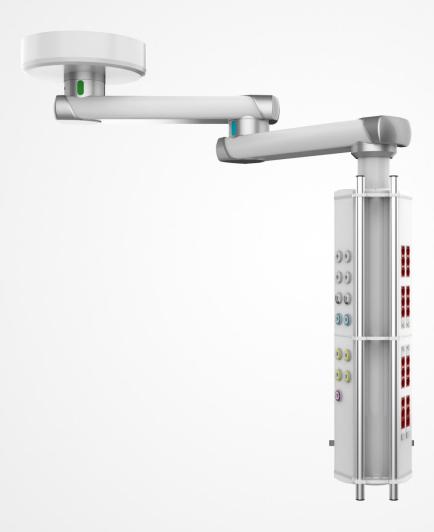

# M20 Service Head Concept

Medical Scandinavia

#### **M20** Horizontal Head:

- Flexible positioning of gas outlets as well as electrical fittings and data sockets
  - Gas, electric and data connections in different standards and types of many manufacturers
  - Ergonomic operations from the sides
- Outlets could also be mounted in the bottom of the Horizontal Head
- Availability of different lengths and colours
- Could be mounted on MediBoom® as well as on MediLift® pendant systems

#### M20 Vertical Head:

- Flexible positioning of gas outlets as well as electrical fittings and data sockets
  - Gas, electric and data connections in different standards and types of many manufacturers
  - Ergonomic operations from the sides
- Availability of different lengths and colours
- Could be mounted on MediBoom® pendant systems
- Options:
  - Integrated indirect light system
  - Integrated cable management