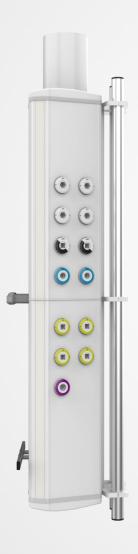

#### M20 Vertical Head:

- Flexible positioning of gas outlets as well as electrical fittings and data sockets
  - Gas, electric and data connections in different standards and types of many manufacturers
  - Ergonomic operations from the sides
- Availability of different lengths and colours
- Could be mounted on MediBoom® pendant systems
- Options:
  - Integrated indirect light system
  - Integrated cable management