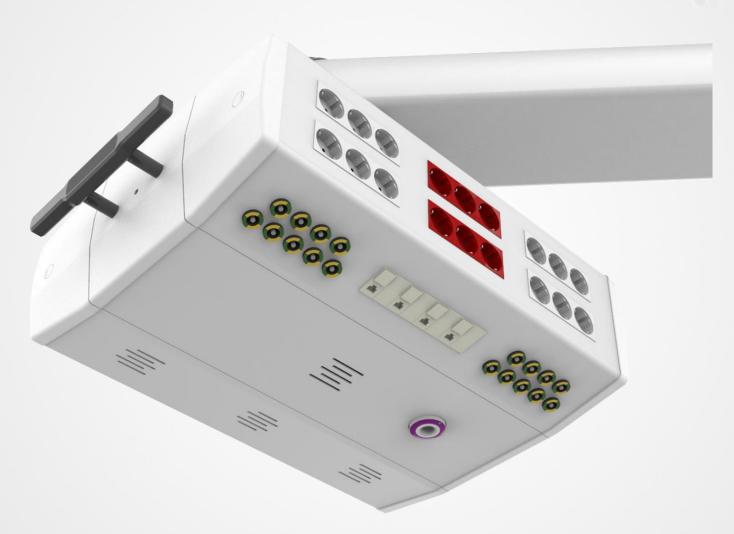

#### **M20** Horizontal Head:

- Flexible positioning of gas outlets as well as electrical fittings and data sockets
  - Gas, electric and data connections in different standards and types of many manufacturers
  - Ergonomic operations from the sides
- Outlets could also be mounted in the bottom of the Horizontal Head
- Availability of different lengths and colours
- Could be mounted on MediBoom® as well as on MediLift® pendant systems